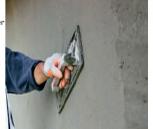

## **FAST FIX 275 READY MIX PLASTER**

Fast fix 275 Ready Mix Plaster is a protective plastering mortar for masonry walls made out of concrete blocks. AAC blocks, fly ash bricks, play bricks and over RCC surfaces. It provides strong surface suitable for all types of final finishing applications.

## **AREAS OF APPLICATION**

Fast fix 275 Ready Mix Plaster can be used for plastering on inner and outer walls. It can also be used effectively on bricks, blocks, stone walls as well as concrete surfaces. Ideal for well-prepared walls with maximum thickness of plastering up to 15mm in single coat.

#### FEATURES & BENEFITS

- Minimizes moisture penetration
- Properly proportioned sand & additives
- · Guarantees uniformity in quality
- Minimal material bounce-back
- Easy application

- Requires reduced curing time compared to conventional plaster
- Improves longevity
- Even sleek surfaces for walls
- Minimal material waste
- Reduced water consumption