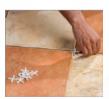

# **FAST FIX TILE GROUT**

Fast fix Tile Grout is a cementitious tile joint filler. It fills spaces between tiles, providing stability and aesthetic appeal.

## **AREAS OF APPLICATION**

Fast fix Tile Grout is a cementitious tile joint filler. It fills spaces between tiles, providing stability and aesthetic appeal.

- · Non-shrink and prevent cracks.
- Easy to use and apply
- Consistent color quality.