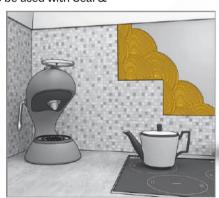

# **VITRO VT 307 WALL TILE ADHESIVE**

Vitro vt 307 Wall Tile Adhesive is a polymer modified, cement-based, high quality tile adhesive recommended for fixing small format vitrified tiles for wall tile fixing applications

## **AREAS OF APPLICATION**

Vitro vt 307 Wall Tile Adhesive can be used for internal thin bed wall and floor applications. It is recommended to be used over cementitious substrates and for tile-on-tile applications.