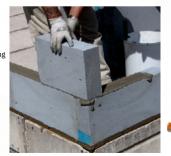

## FAST FIX 300 AAC BLOCK MORTOR

Fast fix 300 AAC Block Jointing Mortar is a versatile thin jointing mortar for thin bed applications. It is specially designed to provide stronger and durable bonding between the blocks with optimum adhesive strength.

## **AREAS OF APPLICATION**

Fast fix 300 AAC Block Jointing Mortar is recommended to be used for masonry wall preparation for joining all types of Autoclaved Aerated Concrete Blocks and fly ash bricks

### FEATURES & BENEFITS

- Strong bonding at seams
- Slim mortar seams
- Cost-effective
- Self-hardening
- Superior adhesion
- Increased area coverage Expedited project finishing
- owing to easy application