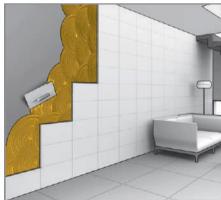

# **VITRO VT 307 WALL TILE ADHESIVE**

Vitro vt 307 Wall Tile Adhesive is a polymer modified, cement-based, high quality tile adhesive recommended for fixing small format vitrified tiles for wall tile fixing applications

## **AREAS OF APPLICATION**

Vitro vt 307 Wall Tile Adhesive can be used for internal thin bed wall and floor applications. It is recommended to be used over cementitious substrates and for tile-on-tile applications.