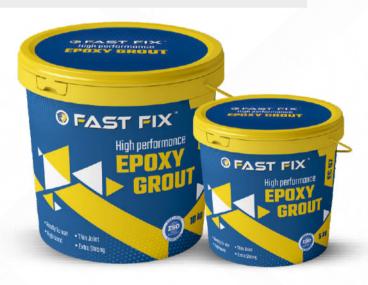

# **FAST FIX EPOXY GROUT**

Fast fix Epoxy Grout is a three-component, high-performance grouting system. It is stain-free, crack-free, chemical-resistant, and waterproof. Ideal for filling tile joints in various applications.

## **AREAS OF APPLICATION**

Fast fix Epoxy Grout is a three-component, high-performance grouting system. It is stain-free, crack-free, chemical-resistant, and waterproof. Ideal for filling tile joints in various applications.

- Highly resilient and durable.
- Non-absorbent (waterproof).
- Resistant to stains and cracking.
- Withstands high humidity and
- extreme temperatures.